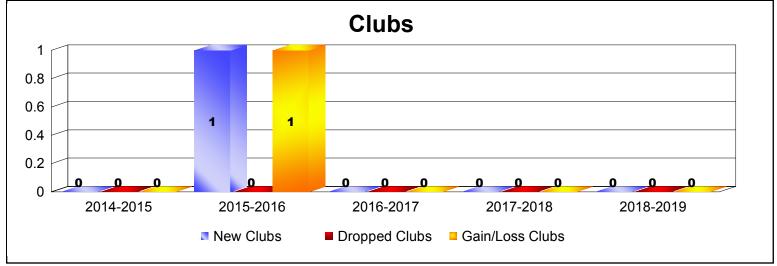

District 111SM As of June 2019 Cumulative

| Year      | New<br>Clubs | Dropped<br>Clubs | Gain/<br>Loss<br>Clubs | New<br>Members | Charter<br>Members | Reinstate<br>Members | Transfer<br>Members | Total<br>Member<br>Added | Total<br>Members<br>Dropped | Gain/<br>Loss<br>Members |
|-----------|--------------|------------------|------------------------|----------------|--------------------|----------------------|---------------------|--------------------------|-----------------------------|--------------------------|
| 2014-2015 | 0            | 0                | 0                      | 98             | 0                  | 0                    | 6                   | 104                      | -115                        | -11                      |
| 2015-2016 | 1            | 0                | 1                      | 124            | 22                 | 2                    | 10                  | 158                      | -128                        | 30                       |
| 2016-2017 | 0            | 0                | 0                      | 115            | 1                  | 2                    | 20                  | 138                      | -150                        | -12                      |
| 2017-2018 | 0            | 0                | 0                      | 115            | 0                  | 5                    | 8                   | 128                      | -143                        | -15                      |
| 2018-2019 | 0            | 0                | 0                      | 125            | 0                  | 3                    | 5                   | 133                      | -124                        | 9                        |
| Average   | 0            | 0                | 0                      | 115            | 5                  | 2                    | 10                  | 132                      | -132                        | 0                        |