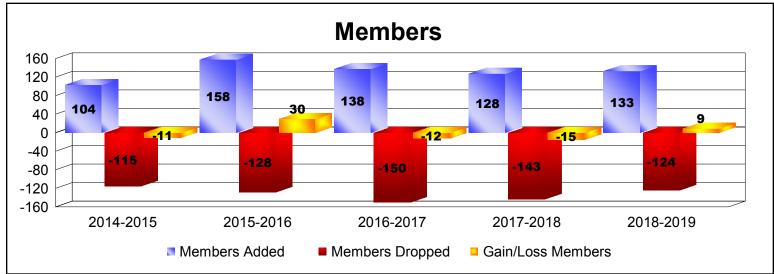

District 111SM As of June 2019 Cumulative

| Year      | New<br>Clubs | Dropped<br>Clubs | Gain/<br>Loss<br>Clubs | New<br>Members | Charter<br>Members | Reinstate<br>Members | Transfer<br>Members | Total<br>Member<br>Added | Total<br>Members<br>Dropped | Gain/<br>Loss<br>Members |
|-----------|--------------|------------------|------------------------|----------------|--------------------|----------------------|---------------------|--------------------------|-----------------------------|--------------------------|
| 2014-2015 | 0            | 0                | 0                      | 98             | 0                  | 0                    | 6                   | 104                      | -115                        | -11                      |
| 2015-2016 | 1            | 0                | 1                      | 124            | 22                 | 2                    | 10                  | 158                      | -128                        | 30                       |
| 2016-2017 | 0            | 0                | 0                      | 115            | 1                  | 2                    | 20                  | 138                      | -150                        | -12                      |
| 2017-2018 | 0            | 0                | 0                      | 115            | 0                  | 5                    | 8                   | 128                      | -143                        | -15                      |
| 2018-2019 | 0            | 0                | 0                      | 125            | 0                  | 3                    | 5                   | 133                      | -124                        | 9                        |
| Average   | 0            | 0                | 0                      | 115            | 5                  | 2                    | 10                  | 132                      | -132                        | 0                        |